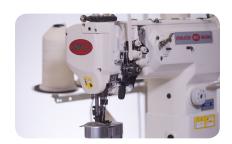

## **NC ULTIMATE CORNERING BINDER**

**Commercial Aircraft Binder** Made In The USA

The BAC Carpet Binder binds acute angles, inside circles and inside turns with ease.

#### **BAC Features:**

- Binds acute angles, seat tracks
- Bobbinless, self-oiling, chainstitch
- Setup with 1 1/4" tape, walking foot
- Employ for Aircraft, Auto, Marine, RV
- Complete with servo motor workstation
- Can be custom set for your work

"We've run multiple BAC units for over 15 years. Reliable machines and same-day support." - Geoff Tucker @ Aircraft Interior Products

**FULLY ASSEMBLED & TESTED** 

2-YEAR LTD WARRANTY