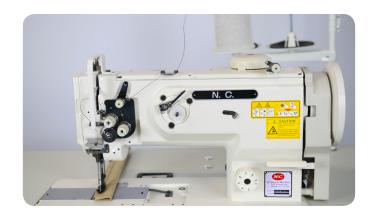

# NC ULTIMATE CORNERING SERGER

Commercial Aircraft Serger Heavy Duty, Made In The USA

Employed by interior workrooms to apply serging yarn to the perimeter of VIP & commercial aircraft applications.

#### 81200AIR Features:

- Easily serge acute angles, inside circles
- USA made, 3 thread stock setup
- Available with 2 thread & tape underlay
- Optional rear puller
- Complete with servo motor workstation

"We have about 15 - 81200AIR Sergers. Best machines in the world and you can't beat the same day repair & supply shipping." - Alex @ Airworthy Aero

**FULLY ASSEMBLED & TESTED** 

2-YEAR LTD WARRANTY