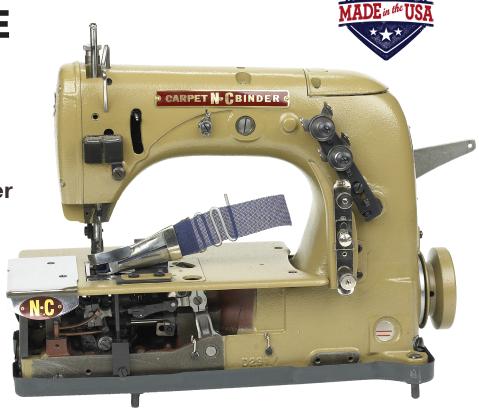

## **NC ULTIMATE CORNERING BINDER**

**Commercial Aircraft Binder** Made In The USA

The BAC Carpet Binder binds acute angles, inside circles and inside turns with ease.

#### **BAC Features:**

- Binds acute angles, seat tracks
- Bobbinless, self-oiling, chainstitch
- Setup with 1 1/4" tape, walking foot
- Employ for Aircraft, Auto, Marine, RV
- Complete with servo motor workstation
- Can be custom set for your work