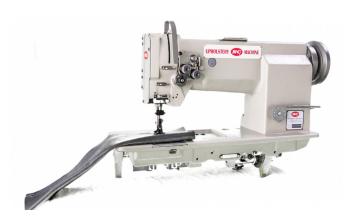

### **NC11**

#### **NC11 Features:**

- Double needle compound walking foot
- Reverse/back tack lever
- Large bobbin, high lift, auto-oiling
- Set with straight-sewing needle system
- Gauges ranging from 1/8" 1 1/2"
- Complete with servo motor workstation

"NC machines last forever. I run all their carpet and upholstery machines. The NC11 is a wonderful machine." - Seeram @ Executive Aircraft Interiors

**FULLY ASSEMBLED & TESTED** 

2-YEAR LTD WARRANTY

24-HR REPAIR SERVICE