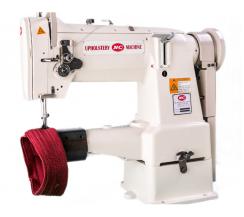

## **NC ULTIMATE CORNERING BINDER**

**Commercial Aircraft Binder** Made In The USA

The BAC Carpet Binder binds acute angles, inside circles and inside turns with ease.

#### **BAC Features:**

- Binds acute angles, seat tracks
- Bobbinless, self-oiling, chainstitch
- Setup with 1 1/4" tape, walking foot
- Employ for Aircraft, Auto, Marine, RV
- Complete with servo motor workstation
- Can be custom set for your work