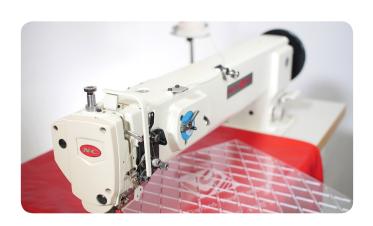

### NC1508L25

#### NC1508L25 Features:

- 25" long arm walking foot
- 1508 class extra heavy duty
- Extra high lift, compound feed
- Vertical hook, large bobbin, reverse
- 10mm stitch length, 16mm foot lift
- Complete with servo motor workstation

"It's great that NC continues to bring new machines to market. It gives interior shops and trimmers so many choices for specific interior sewing jobs." - The Hog Ring

**FULLY ASSEMBLED & TESTED** 

2-YEAR LTD WARRANTY