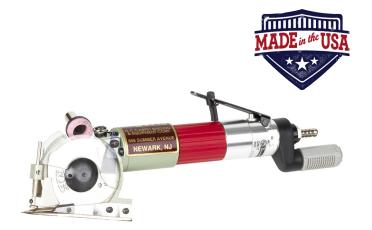

### **PNUC**

#### **PNUC Features:**

- Pneumatic air carpet cutter (70-80 PSI)
- Cuts all industrial carpets
- Cuts straight and curved cuts
- · Comfort grip, heavy duty design
- Weighs 2 lbs, push button sharpener

"We've been running these since 2010. They provide clean cuts and require little maintenance." - Bruce @ Jet Aviation

**FULLY ASSEMBLED & TESTED** 

2-YEAR LTD WARRANTY

24-HR REPAIR SERVICE