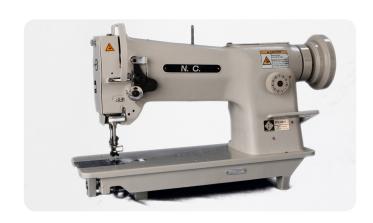

### NC6

#### **NC6 Features:**

- #1 rated horizonal axis walking foot
- Made in Japan, reverse
- Self-oiling, large bobbin, bobbin winder
- Able to sew light to heavy duty materials
- 10mm stitch length
- Complete with servo motor workstation

"Met NC at NBAA and my operator could see the quality. We purchased two NC6 units and the 81200AIR. They've worked well ever since." - Kevin @ AAR

**FULLY ASSEMBLED & TESTED** 

2-YEAR LTD WARRANTY