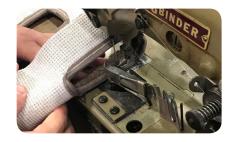

## **NC ULTIMATE CORNERING BINDER**

**Commercial Aircraft Binder** Made In The USA

The BAC Carpet Binder binds acute angles, inside circles and inside turns with ease.

#### **BAC Features:**

- Binds acute angles, seat tracks
- Bobbinless, self-oiling, chainstitch
- Setup with 1 1/4" tape, walking foot
- Employ for Aircraft, Auto, Marine, RV
- Complete with servo motor workstation
- Can be custom set for your work