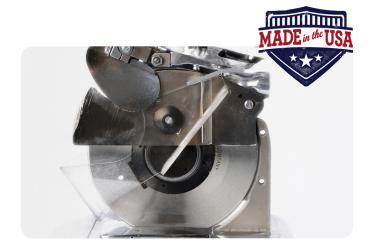

### NC BEVELER • NCS TOP SHEAR

### **NC BEVELER**

#### **BEVELER Features:**

- Bevels carpet edge on exact height & angle
- Bevels a full-sized carpet in seconds
- 1/2 HP motor, easy to use
- One pass portable shearing
- Set on caster wheels, USA made

"We have a ton of NC's. The Beveler is fast and provides precision edge shearing."

- Curt @ Duncan Aviation

**FULLY ASSEMBLED & TESTED** 

2-YEAR LTD WARRANTY

24-HR REPAIR SERVICE