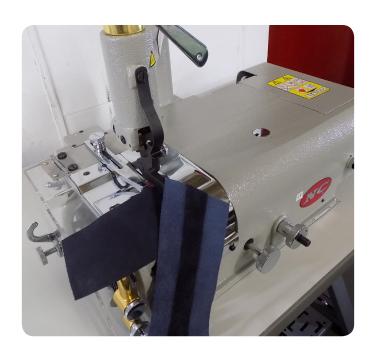

## **NC ULTIMATE CORNERING BINDER**

**Commercial Aircraft Binder** Made In The USA

The BAC Carpet Binder binds acute angles, inside circles and inside turns with ease.

#### **BAC Features:**

- Binds acute angles, seat tracks
- Bobbinless, self-oiling, chainstitch
- Setup with 1 1/4" tape, walking foot
- Employ for Aircraft, Auto, Marine, RV
- Complete with servo motor workstation
- Can be custom set for your work

"We've run multiple BAC units for over 15 years. Reliable machines and same-day support." - Geoff Tucker @ Aircraft Interior Products

**FULLY ASSEMBLED & TESTED** 

2-YEAR LTD WARRANTY