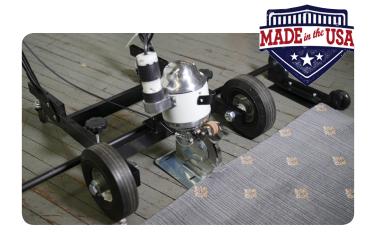

### **GC10-R**

#### **Cut Aircraft Runners Fast:**

- Walk-behind aircraft runner carpet cutter
- Fingertip on/off switch & sharpener
- Cuts any carpet, turf, or mat with ease
- Easily adjustable cutting width up to 60"
- Blade speed 750 rpm, 3/4 HP, USA made

"If you cut runners in volume this is a must-have machine. We bind it all from aircraft to stair runners and the GC10-R has streamlined our operation." - Al @ Carpet Binding Service

**FULLY ASSEMBLED & TESTED** 