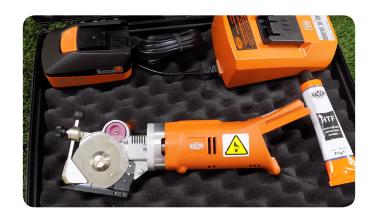

### TT702/703

#### TT702/703 Features:

- Heavy duty carpet cutter
- Lightweight, powerful
- Cordless, 18 volt lithium battery
- Cuts all turf, sports flooring, carpet
- Equipped with battery, charger & sharpener

"This cordless cutter is great. To have a cordless unit that is this heavy duty surprised us. We purchased it in 2017 and haven't had a problem." - Gary @ Carolina Avionics Group

**FULLY ASSEMBLED & TESTED** 

2-YEAR LTD WARRANTY