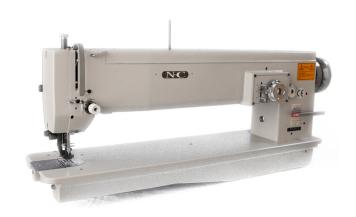

### NC6L

#### **NC6L Features:**

- 30" long arm walking foot
- Self-oiling, high lift, heavy duty
- Large bobbin, extended reverse lever
- Compound feed, large custom top
- Complete with servo motor workstation