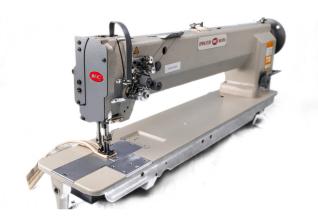

### NC1508L25

#### NC1508L25 Features:

- 25" long arm walking foot
- 1508 class extra heavy duty
- Extra high lift, compound feed
- Vertical hook, large bobbin, reverse
- 10mm stitch length, 16mm foot lift
- Complete with servo motor workstation

"It's great that NC continues to bring new machines to market. It gives interior shops and trimmers so many choices for specific interior sewing jobs." - The Hog Ring

**FULLY ASSEMBLED & TESTED** 

2-YEAR LTD WARRANTY