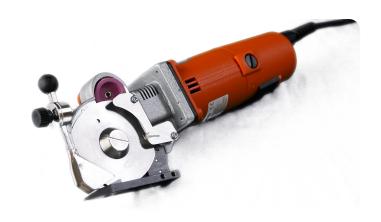

### SPEEDCUT2

#### **SPEEDCUT2 Features:**

- Heavy duty electric carpet cutter
- · Comfort grip, lightweight
- Cuts carpet, turf, leather, pad
- Hexagonal, heavy duty blade
- Push button sharpening stone

"The Speedcut is a tremendous asset to our workroom. We also purchase our sewing machines from NC." - Ron @ Skyward Aviation

**FULLY ASSEMBLED & TESTED** 

2-YEAR LTD WARRANTY

24-HR REPAIR SERVICE