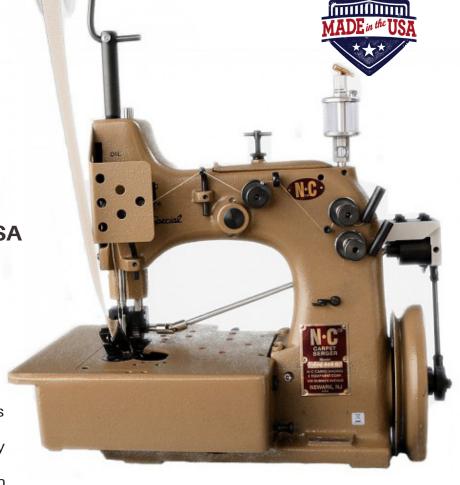

# NC ULTIMATE CORNERING SERGER

Commercial Aircraft Serger Heavy Duty, Made In The USA

Employed by interior workrooms to apply serging yarn to the perimeter of VIP & commercial aircraft applications.

#### 81200AIR Features:

- Easily serge acute angles, inside circles
- USA made, 3 thread stock setup
- Available with 2 thread & tape underlay
- Optional rear puller
- Complete with servo motor workstation

"We have about 15 - 81200AIR Sergers. Best machines in the world and you can't beat the same day repair & supply shipping." - Alex @ Airworthy Aero

**FULLY ASSEMBLED & TESTED** 

2-YEAR LTD WARRANTY