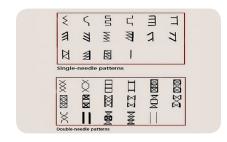

### NC1646-OS

### Decorative Stitch Twin Needle Post Bed

The NC1646-OS is a fully-automated decorative stitch machine that generates 72 cutting edge stitch patterns. It comes pre-programmed with 54 twin needle and 18 single needle stitch patterns. In addition, you can program up to 35 stitch patterns of your own design.

- Decorative stitch automated sewer
- Program up to 35 custom stitches
- Vertical axis, large bobbin, high lift
- Computerized touch screen controls
- Complete with automated servo workstation

"We bought this at NBAA. NC set it up and trained our people." - Mario @ Cabin Crafters