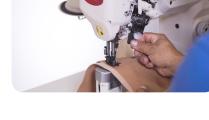

### **SK2019**

The NC Leather Skiver is designed to skive leather hides, shoes, belts, purses & most any leather product. It will skive a maximum of 2 inches into the leather.

#### SK2019 Features:

- Leather skiver, high-end components
- Shears down thickness on leather goods
- Skive into leather up to 2"
- Complete with servo motor workstation
- Optional vacuum setup

"We love the Skiver we purchased from NC. It has been a tremendous help in the overall quality of the finished product. It is also a time saver for the team. We are extremely pleased with all of our NC products, but the skiver has made the biggest impact in the quality of the finished product." - Rodd Caldwell @ Flightstar