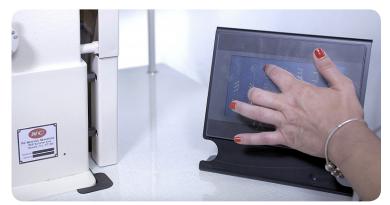

### NC1646-OS

### Decorative Stitch Twin Needle Post Bed

The NC1646-OS is a fully-automated decorative stitch machine that generates 72 cutting edge stitch patterns. It comes pre-programmed with 54 twin needle and 18 single needle stitch patterns. In addition, you can program up to 35 stitch patterns of your own design.

- Decorative stitch automated sewer
- Program up to 35 custom stitches
- Vertical axis, large bobbin, high lift
- Computerized touch screen controls
- Complete with automated servo workstation

"We bought this at NBAA. NC set it up and trained our people." - Mario @ Cabin Crafters