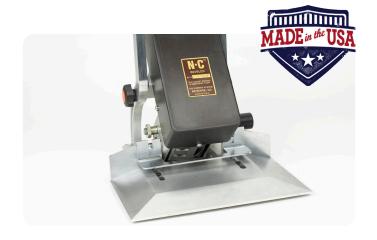

# NC ULTIMATE CORNERING SERGER

Commercial Aircraft Serger Heavy Duty, Made In The USA

Employed by interior workrooms to apply serging yarn to the perimeter of VIP & commercial aircraft applications.

#### 81200AIR Features:

- Easily serge acute angles, inside circles
- USA made, 3 thread stock setup
- Available with 2 thread & tape underlay
- Optional rear puller
- Complete with servo motor workstation

"We have about 15 - 81200AIR Sergers. Best machines in the world and you can't beat the same day repair & supply shipping." - Alex @ Airworthy Aero

**FULLY ASSEMBLED & TESTED** 

2-YEAR LTD WARRANTY