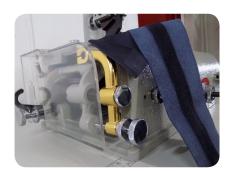

## **NC ULTIMATE CORNERING BINDER**

**Commercial Aircraft Binder** Made In The USA

The BAC Carpet Binder binds acute angles, inside circles and inside turns with ease.

#### **BAC Features:**

- Binds acute angles, seat tracks
- Bobbinless, self-oiling, chainstitch
- Setup with 1 1/4" tape, walking foot
- Employ for Aircraft, Auto, Marine, RV
- Complete with servo motor workstation
- Can be custom set for your work

"We've run multiple BAC units for over 15 years. Reliable machines and same-day support." - Geoff Tucker @ Aircraft Interior Products

**FULLY ASSEMBLED & TESTED** 

2-YEAR LTD WARRANTY