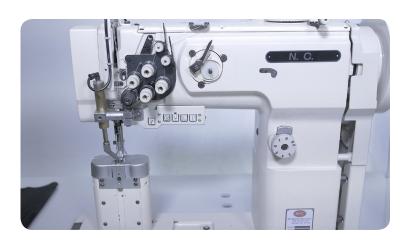

### NC1646-OS

### Decorative Stitch Twin Needle Post Bed

The NC1646-OS is a fully-automated decorative stitch machine that generates 72 cutting edge stitch patterns. It comes pre-programmed with 54 twin needle and 18 single needle stitch patterns. In addition, you can program up to 35 stitch patterns of your own design.

- Decorative stitch automated sewer
- Program up to 35 custom stitches
- Vertical axis, large bobbin, high lift
- Computerized touch screen controls
- Complete with automated servo workstation

"We bought this at NBAA. NC set it up and trained our people." - Mario @ Cabin Crafters