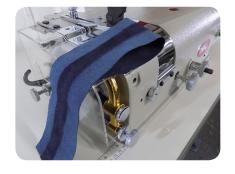

# NC ULTIMATE CORNERING SERGER

Commercial Aircraft Serger Heavy Duty, Made In The USA

Employed by interior workrooms to apply serging yarn to the perimeter of VIP & commercial aircraft applications.

#### 81200AIR Features:

- Easily serge acute angles, inside circles
- USA made, 3 thread stock setup
- Available with 2 thread & tape underlay
- Optional rear puller
- Complete with servo motor workstation

"We have about 15 - 81200AIR Sergers. Best machines in the world and you can't beat the same day repair & supply shipping." - Alex @ Airworthy Aero

**FULLY ASSEMBLED & TESTED** 

2-YEAR LTD WARRANTY