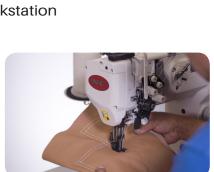

# NC ULTIMATE CORNERING SERGER

Commercial Aircraft Serger Heavy Duty, Made In The USA

Employed by interior workrooms to apply serging yarn to the perimeter of VIP & commercial aircraft applications.

#### 81200AIR Features:

- Easily serge acute angles, inside circles
- USA made, 3 thread stock setup
- Available with 2 thread & tape underlay
- Optional rear puller
- Complete with servo motor workstation

"We have about 15 - 81200AIR Sergers. Best machines in the world and you can't beat the same day repair & supply shipping." - Alex @ Airworthy Aero

**FULLY ASSEMBLED & TESTED** 

2-YEAR LTD WARRANTY