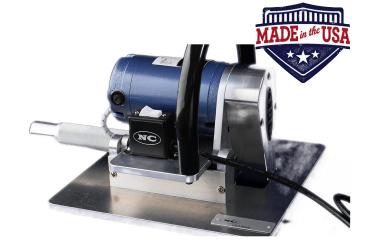

## **NC ULTIMATE CORNERING BINDER**

**Commercial Aircraft Binder** Made In The USA

The BAC Carpet Binder binds acute angles, inside circles and inside turns with ease.

#### **BAC Features:**

- Binds acute angles, seat tracks
- Bobbinless, self-oiling, chainstitch
- Setup with 1 1/4" tape, walking foot
- Employ for Aircraft, Auto, Marine, RV
- Complete with servo motor workstation
- Can be custom set for your work

"We've run multiple BAC units for over 15 years. Reliable machines and same-day support." - Geoff Tucker @ Aircraft Interior Products

**FULLY ASSEMBLED & TESTED** 

2-YEAR LTD WARRANTY