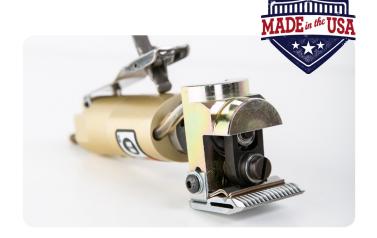

# NC ULTIMATE CORNERING SERGER

Commercial Aircraft Serger Heavy Duty, Made In The USA

Employed by interior workrooms to apply serging yarn to the perimeter of VIP & commercial aircraft applications.

#### 81200AIR Features:

- Easily serge acute angles, inside circles
- USA made, 3 thread stock setup
- Available with 2 thread & tape underlay
- Optional rear puller
- Complete with servo motor workstation

"We have about 15 - 81200AIR Sergers. Best machines in the world and you can't beat the same day repair & supply shipping." - Alex @ Airworthy Aero

**FULLY ASSEMBLED & TESTED** 

2-YEAR LTD WARRANTY