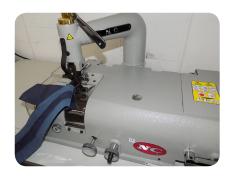

## **NC ULTIMATE CORNERING BINDER**

**Commercial Aircraft Binder** Made In The USA

The BAC Carpet Binder binds acute angles, inside circles and inside turns with ease.

#### **BAC Features:**

- Binds acute angles, seat tracks
- Bobbinless, self-oiling, chainstitch
- Setup with 1 1/4" tape, walking foot
- Employ for Aircraft, Auto, Marine, RV
- Complete with servo motor workstation
- Can be custom set for your work

"We've run multiple BAC units for over 15 years. Reliable machines and same-day support." - Geoff Tucker @ Aircraft Interior Products

**FULLY ASSEMBLED & TESTED** 

2-YEAR LTD WARRANTY