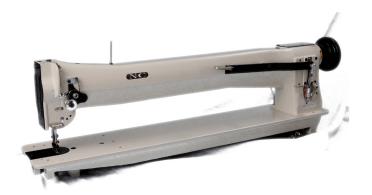

### NC6L

#### **NC6L Features:**

- 30" long arm walking foot
- Self-oiling, high lift, heavy duty
- Large bobbin, extended reverse lever
- Compound feed, large custom top
- Complete with servo motor workstation

"Mal gave me a great price on the long arm back in 2013 and the machine has worked out great. Haven't needed any parts. He has supported me on other items over the years and never a problem." - Bill @ Aeronasch

**FULLY ASSEMBLED & TESTED** 

2-YEAR LTD WARRANTY

24-HR REPAIR SERVICE