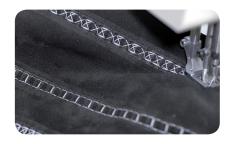

### NC1646-OS

### Decorative Stitch Twin Needle Post Bed

The NC1646-OS is a fully-automated decorative stitch machine that generates 72 cutting edge stitch patterns. It comes pre-programmed with 54 twin needle and 18 single needle stitch patterns. In addition, you can program up to 35 stitch patterns of your own design.

- Decorative stitch automated sewer
- Program up to 35 custom stitches
- Vertical axis, large bobbin, high lift
- Computerized touch screen controls
- Complete with automated servo workstation

"We bought this at NBAA. NC set it up and trained our people." - Mario @ Cabin Crafters